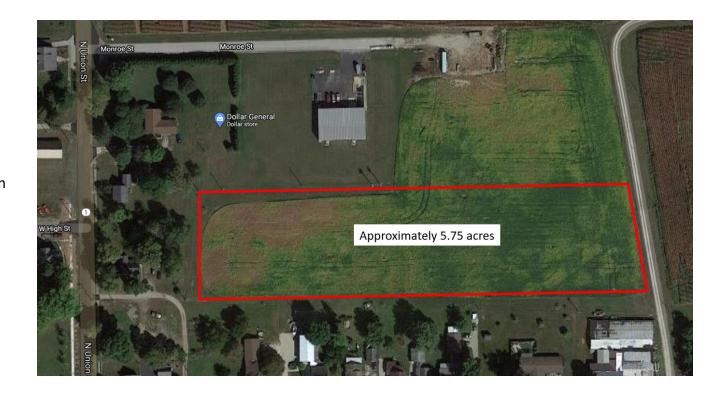

## Site Specifications

Location: Approximate address: Size: Parcel number(s):

Zoning:

Industrial Park: Topography of site: Buildings on site: Owned By: Pennville Industrial Park Monroe Street, Pennville, IN 47369 Approximately 5.75 acres 38-01-27-404-002.000-011 38-01-27-404-005.000-011 Light Industrial Yes Flat No Pennville Industrial Development Corporation