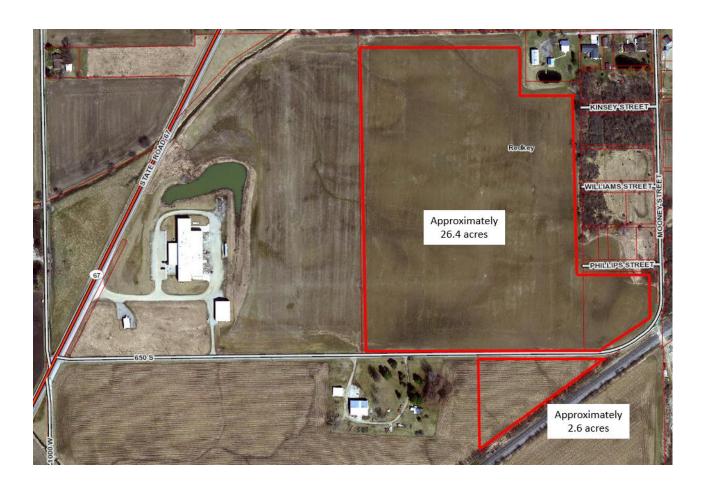

## Available Industrial Land – Redkey, IN

**Site Specifications** 

Location: Redkey Industrial Park

Approximate address: 9850W 650S Redkey, IN 47373

Size: Approximately 29 acres

Parcel number(s): 38-09-23-200-027.000-031

38-09-23-200-014.004-031 38-09-23-300-033.001-030

Zoning: Light Industrial

Industrial Park: Yes
Topography of site: Flat
Buildings on site: No

Owned By: Redkey Economic Development Corporation

**Location Specifications** 