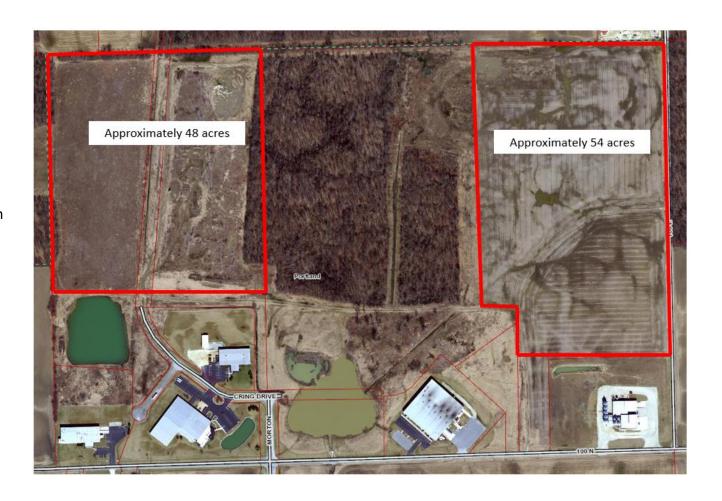

## Available Industrial Land - Portland, IN

**Site Specifications** 

Location: Portland Industrial Park

Approximate address: 550E 100N Portland, IN 47371

Size: Approximately 102 acres

Parcel number(s): 38-07-09-700-007.005-034

38-07-09-400-007.000-034

Zoning: Industrial

Industrial Park: Yes
Topography of site: Flat
Buildings on site: No

Owned By: Portland Economic Development Corporation

**Location Specifications** 

In city limits: Yes