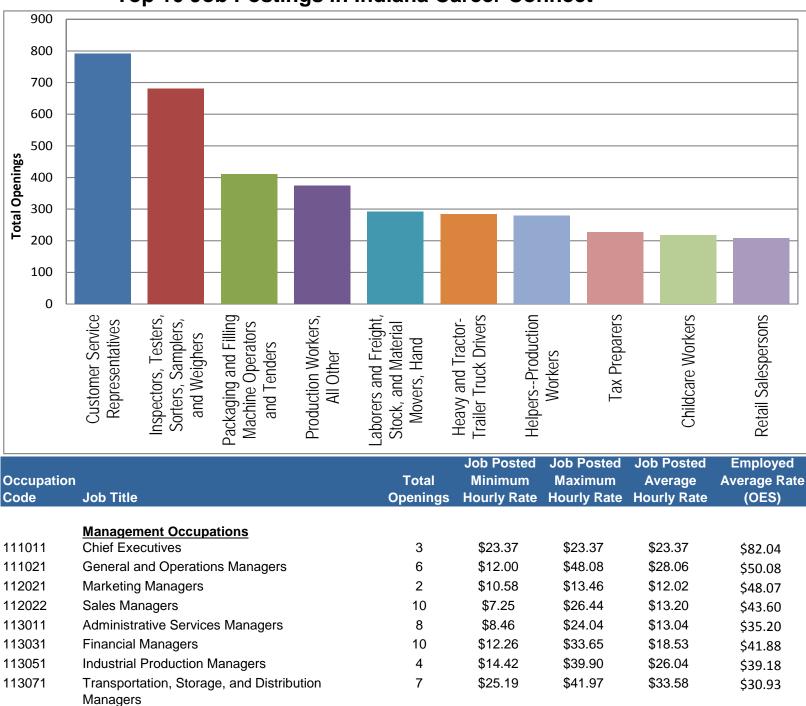

### **Top 10 Job Postings in Indiana Career Connect**

|                    |                                                                     |                   | Job Posted             | Job Posted             | Job Posted             | Employed              |
|--------------------|---------------------------------------------------------------------|-------------------|------------------------|------------------------|------------------------|-----------------------|
| Occupation<br>Code | Job Title                                                           | Total<br>Openings | Minimum<br>Hourly Rate | Maximum<br>Hourly Rate | Average<br>Hourly Rate | Average Rate<br>(OES) |
| 113121             | Human Resources Managers                                            | 20                | \$10.10                | \$35.00                | \$22.55                | \$43.35               |
| 119021             | Construction Managers                                               | 9                 | \$13.00                | \$23.00                | \$14.84                | \$30.25               |
| 119031             | Education Administrators, Preschool and Childcare Center/Program    | 2                 | \$8.50                 | \$9.50                 | \$9.00                 | \$22.96               |
| 119033             | Education Administrators, Postsecondary                             | 2                 | \$31.10                | \$32.54                | \$31.82                | \$34.23               |
| 119041             | Architectural and Engineering Managers                              | 2                 | \$44.71                | \$48.08                | \$46.39                | \$45.81               |
| 119051             | Food Service Managers                                               | 3                 | \$12.00                | \$14.00                | \$13.00                | \$21.06               |
| 119141             | Property, Real Estate, and Community<br>Association Managers        | 3                 | \$16.35                | \$16.35                | \$16.35                | \$24.09               |
| 119151             | Social and Community Service Managers                               | 14                | \$9.00                 | \$18.03                | \$14.88                | \$23.19               |
| 119199             | Managers, All Other                                                 | 34                | \$9.00                 | \$51.09                | \$17.97                | \$31.62               |
|                    | Business and Financial Operations                                   |                   |                        |                        |                        |                       |
| 131022             | Occupations<br>Wholesale and Retail Buyers, Except Farm<br>Products | 1                 | \$16.83                | \$28.85                | \$22.84                | \$20.48               |
| 131023             | Purchasing Agents, Except Wholesale, Retail,<br>and Farm Products   | 3                 | \$22.00                | \$28.00                | \$25.00                | \$25.57               |
| 131031             | Claims Adjusters, Examiners, and Investigators                      | 4                 | \$10.00                | \$14.00                | \$12.00                | \$29.30               |
| 131041             | Compliance Officers                                                 | 1                 | \$14.55                | \$14.55                | \$14.55                | \$22.84               |
| 131051             | Cost Estimators                                                     | 4                 | \$13.00                | \$13.00                | \$13.00                | \$26.04               |
| 131071             | Human Resources Specialists                                         | 19                | \$2.31                 | \$21.23                | \$8.04                 | \$22.37               |
| 131081             | Logisticians                                                        | 2                 | \$10.10                | \$10.10                | \$10.10                | \$31.21               |
| 131111             | Management Analysts                                                 | 6                 | \$10.10                | \$10.10                | \$10.10                | \$34.04               |
| 131131             | Fundraisers                                                         | 2                 | \$9.25                 | \$10.00                | \$9.63                 | \$22.75               |
| 131151             | Training and Development Specialists                                | 2                 | \$10.15                | \$14.18                | \$11.93                | \$24.89               |
| 131161             | Market Research Analysts and Marketing<br>Specialists               | 3                 | \$15.79                | \$26.88                | \$21.34                | \$23.61               |
| 131199             | Business Operations Specialists, All Other                          | 5                 | \$10.15                | \$29.82                | \$16.03                | \$28.17               |
| 132011             | Accountants and Auditors                                            | 15                | \$12.00                | \$30.00                | \$21.85                | \$28.25               |
| 132051             | Financial Analysts                                                  | 5                 | \$43.28                | \$43.28                | \$43.28                | \$34.79               |
| 132053             | Insurance Underwriters                                              | 1                 | \$15.79                | \$26.88                | \$21.33                | \$19.49               |
| 132072             | Loan Officers                                                       | 2                 | \$9.62                 | \$17.79                | \$13.35                | \$27.39               |
| 132082             | Tax Preparers                                                       | 227               | \$8.00                 | \$15.00                | \$8.08                 | \$13.89               |
| 132099             | Financial Specialists, All Other                                    | 3                 | \$12.70                | \$25.88                | \$22.00                | \$33.52               |
|                    | Computer and Mathematical Occupations                               |                   |                        |                        |                        |                       |
| 151134             | Web Developers                                                      | 2                 | \$8.00                 | \$15.00                | \$10.75                | \$21.53               |
| 151141             | Database Administrators                                             | 3                 | \$31.25                | \$36.06                | \$33.65                | \$33.80               |
| 151142             | Network and Computer Systems Administrators                         | 4                 | \$10.00                | \$18.00                | \$12.08                | \$29.32               |
| 151151             | Computer User Support Specialists                                   | 3                 | \$12.70                | \$23.56                | \$18.13                | \$19.75               |
| 151152             | Computer Network Support Specialists                                | 5                 | \$16.83                | \$21.63                | \$19.23                | \$23.42               |
|                    | Architecture and Engineering Occupations                            |                   | •••                    | <b>••</b> • • = =      | <b></b>                |                       |
| 172051             | Civil Engineers                                                     | 1                 | \$31.02                | \$31.02                | \$31.02                | \$32.03               |
| 172071             | Electrical Engineers                                                | 3                 | \$25.00                | \$30.00                | \$27.50                | \$34.90               |